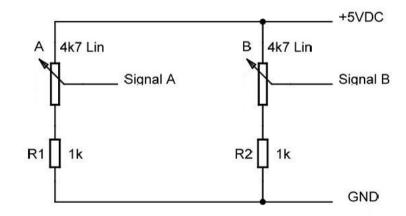

### Schematic:

+5VDC, Yellow, SureSeal connector 4 Signal A, Brown, SureSeal connector 1 Signal B, Green, SureSeal connector 2 GND, Black, SureSeal connector 3