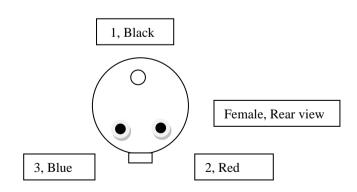

## **Connector: 3-pole SureSeal Female**

Marking: Pnr & Snr Length: 30mm

Clear crimp tube over marking length: 45mm Type: 6 / 2 Crimp tube length: 450mm Type: DR25 4,8 / 2,4

Crimp tube length: 430mm Type: DR25 4,8 / 2, Crimp tube length: 30mm Type: ATUM 9 / 3

Black – con 1 (socket) - Gnd Red – con 2 (pin) - + 5 Volt Blue – con 3 (pin) - Signal