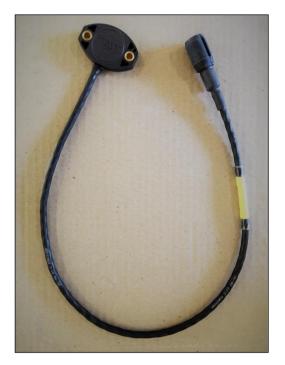

Document and Product Description

Description RFD360-5KP Pnr. 20-383-4

## Part # 20-383-4

RFD360 Contactless transmissive 360 degrees Rotary sensor with a fitted waterproof SureSeal connector. The RFD360 sensor have an unlimited mechanical lifetime and is normally used as a barrel sensor on sequential gearboxes. Directly connects to both TTT802 Gearshift Controller and TTT031 Gear Indicator cable harness.

| RFD360- | Aprox: | 3-pole SureSeal Female |
|---------|--------|------------------------|
| 5KP     | 0,45 m | -                      |

## Weight:

RFD360-5KP 28 grams Position Marker 4 grams