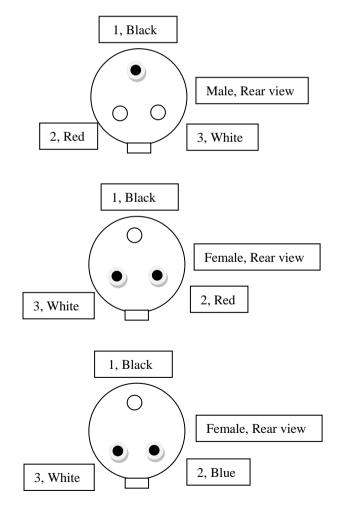

**Note.** The sensor connected on "1" is supplied with power from the unit connected on "2" (the cable marked with the yellow label). Both the units connected on "2" and on "3" receives the signal from the sensor.

## Connector "1": 3-pole SureSeal Male

Black – con 1 (pin) (Ground) Red – con 2 (socket) (+) White – con 3 (socket) (Signal)

## Connector "2": 3-pole SureSeal Female Marked with yellow label

Black – con 1 (socket) (Ground) Red – con 2 (pin) (+) White – con 3 (pin) (Signal)

## **Connector "3": 3-pole SureSeal Female**

Black – con 1 (socket) (Ground) Blue – con 2 (pin) **(Not connected!)** White – con 3 (pin) (Signal)