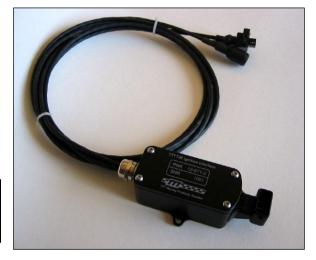

# Description TTT748-BV Ignition Interface Pnr. 12-671-3

### Part # 12-671-3

#### Overview:

TTT748-BV "ignition cut" for TTT802 Gearshift controller when used with carburettor equipped engines with hall element distributor. The interface generates the Rpm-signal to the TTT802 Gearshift Controller.

Integrated connectors for Bosch/Volvo distributor. Draka automotive high temp. 150 C. cables with connectors for easy connection to Bosch distributor and TTT802 cable harness.

The cable from the Ignition controller / amplifier connects directly to the integrated Bosch connector on the TTT748 box.

# Housing:

Black anodized aluminium

#### Size:

35 x 77 x 35 mm (box only, not connectors.)

### Weight:

265 grams

| Cable ECU/Ign<br>TTT802 | 2,5 m | 4-pole SureSeal<br>Female |
|-------------------------|-------|---------------------------|
| Cable                   | 1,2 m | 3-pole                    |
| Distributor             |       | Bosch/Volvo Male          |