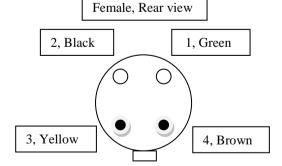

### ECU/Ign Connector: 4-pole SureSeal Female

Cable: Draka 4 x AWG22. Length: 2500mm Crimp tube length: 30mm Type: ATUM 9 / 3 Black - con 2 (socket) - Gnd Ign puls

Yellow – con 3 (pin) – Ign pulse Brown – con 4 (pin) – Cut Gnd

Green - con 1 (socket) - Cut Open Collector