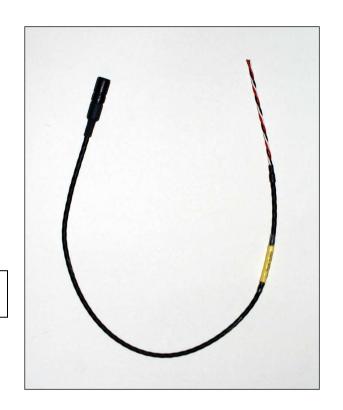

Description Extension cable DR25 with 3-pole SureSeal male connector

Part # 12-657-9 0,5 m

Part # 12-658-8 1,5 m

Part # 12-655-1 2,5 m

Professional Raychem DR25/Spec.44 Extension Cable with fitted Waterproof connector and flying leads.

Custom lengths and/or connectors on request.

| Extension | 0,5/1,5/2,5m | 3-pole SureSeal |
|-----------|--------------|-----------------|
|           |              | Male + Flying   |
|           |              | leads           |

## **Extension** Connector: 3-pole SureSeal Male

Cable Length: 550mm, 1625mm, 2700mm

Marking: Pnr & Snr Length: 30mm

Clear crimp tube over marking length: 45mm Type: 6 / 2

Crimp tube length: 425mm, 1500mm, 2500mm Type: DR25 3.2 / 1.6