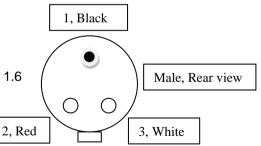

## **Extension** Connector: 3-pole SureSeal Male

Cable Length: 550mm, 1625mm, 2700mm

Marking: Pnr & Snr Length: 30mm

Clear crimp tube over marking length: 45mm Type: 6 / 2

Crimp tube length: 425mm, 1500mm, 2500mm Type: DR25 3.2 / 1.6

Crimp tube length: 30mm Type: ATUM 9 / 3 Crimp tube length: 15mm Type: ATUM 4 / 1

Black AWG22 – con 1 (pin) Red AWG22 – con 2 (socket) White AWG22 – con 3 (socket)