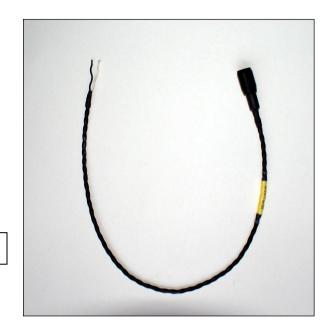

## Weight:

15 grams

| Extension | 0,5 m | 2-pole SureSeal       |  |
|-----------|-------|-----------------------|--|
|           |       | Female + Flying leads |  |

## **Extension** Connector: 2-pole SureSeal Female

Cable Length: 550mm

Marking: Pnr & Snr Length: 30mm

Clear crimp tube over marking length: 45mm Type: 6 / 2

Crimp tube length: 425mm Type: DR25 3.2 / 1.6 Crimp tube length: 30mm Type: ATUM 8 / 2 Crimp tube length: 15mm Type: ATUM 4 / 1