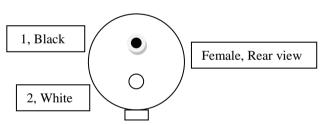

Description Extension cable 500mm DR25 with 2-pole SureSeal Pnr. 12-651-5

## Part # 12-651-5

Professional Raychem DR25/Spec.44 Extension Cable with fitted Waterproof connector and flying leads. For the TTT802 Gearshift Controller.

Custom lengths and/or connectors on request.

## Weight:

15 grams

| Extension | 0,5 m | 2-pole SureSeal       |  |
|-----------|-------|-----------------------|--|
|           |       | Female + Flying leads |  |



## **Extension** Connector: 2-pole SureSeal Female

Cable Length: 550mm

Marking: Pnr & Snr Length: 30mm

Clear crimp tube over marking length: 45mm Type: 6 / 2

Crimp tube length: 425mm Type: DR25 3.2 / 1.6 Crimp tube length: 30mm Type: ATUM 8 / 2 Crimp tube length: 15mm Type: ATUM 4 / 1

Black AWG20 – con 1 (pin) White AWG20 – con 2 (socket)