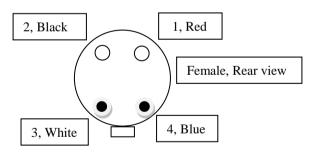

Red AWG22 – con 1 (socket) Black AWG22 – con 2 (socket) White AWG22 – con 3 (pin) Blue AWG22 – con 4 (pin)