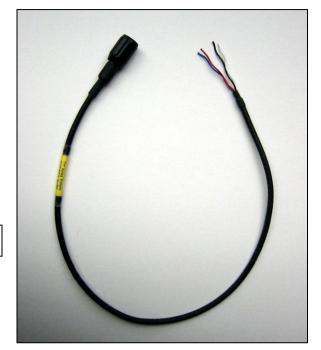

Document and Product Description

Description Extension cable 500mm DR25 with 4-pole SureSeal Pnr. 12-650-6

## Part # 12-650-6

Professional Raychem DR25/Spec.44 Extension Cable with fitted Waterproof connector and flying leads. For the TTT802 Gearshift Controller.

Custom lengths and/or connectors on request.

## Weight:

18 grams

| Extension | 0,5 m | 4-pole SureSeal Female |
|-----------|-------|------------------------|
|           |       | + Flying leads         |

## **Extension** Connector: 4-pole SureSeal Female

Cable Length: 550mm

Marking: Pnr & Snr Length: 30mm

Clear crimp tube over marking length: 45mm Type: 6 / 2

Crimp tube length: 425mm Type: DR25 3.2 / 1.6 Crimp tube length: 30mm Type: ATUM 9 / 3 Crimp tube length: 15mm Type: ATUM 4 / 1