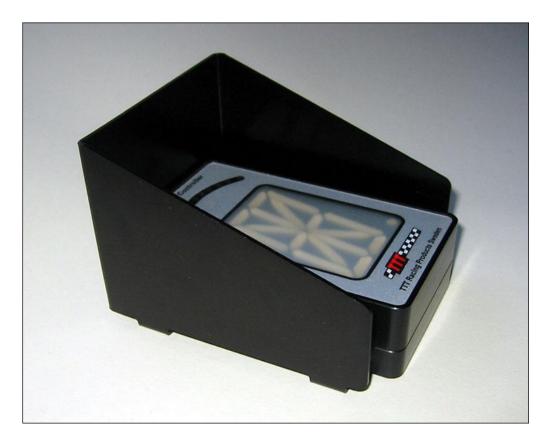

**Description TTT802 Sun Visor** 

## TTT802 Sun Visor, Part # 12-625-4

The Sun Visor is very easy to fit on the TTT802 Gearshift Controller. It has the same hole pattern and is fixed with the same screws as the controller.