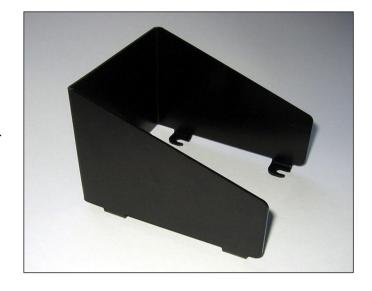

**Description TTT802 Sun Visor** 

## TTT802 Sun Visor, Part # 12-625-4

The Sun Visor is very easy to fit on the TTT802 Gearshift Controller. It has the same hole pattern and is fixed with the same screws as the controller.

## Material:

Black anodized 1.5mm aluminium

## Size:

Width 92 x Height 105 mm
Depth 74 mm at top and 40 mm at the bottom.

## Weight:

Aprox. 70 grams