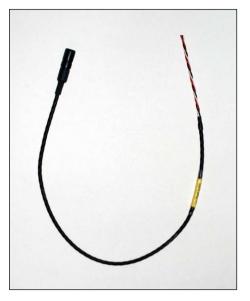

Description Extension cable 500mm DR25 with 3-pole SureSeal male connector

## Part # 12-657-9

Professional Raychem DR25/Spec.44 Extension Cable with fitted Waterproof connector and flying leads. For the TTT802 Gearshift Controller.

Custom lengths and/or connectors on request.

## Weight:

15 grams

|  | 3-pole SureSeal Male +<br>Flying leads |
|--|----------------------------------------|
|--|----------------------------------------|

## **Extension Connector: 3-pole SureSeal Male**

Cable Length: 550mm Marking: Pnr & Snr Length: 30mm Clear crimp tube over marking length: 45mm Type: 6 / 2 Crimp tube length: 425mm Type: DR25 3.2 / 1.6 Crimp tube length: 30mm Type: ATUM 9 / 3 Crimp tube length: 15mm Type: ATUM 4 / 1 Black AWG22 – con 1 (pin) Red AWG22 – con 2 (socket) White AWG22 – con 3 (socket)