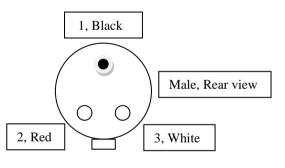

## **Extension Connector: 3-pole SureSeal Male**

Cable Length: 550mm Marking: Pnr & Snr Length: 30mm Clear crimp tube over marking length: 45mm Type: 6 / 2 Crimp tube length: 425mm Type: DR25 3.2 / 1.6 Crimp tube length: 30mm Type: ATUM 9 / 3 Crimp tube length: 15mm Type: ATUM 4 / 1 Black AWG22 – con 1 (pin) Red AWG22 – con 2 (socket) White AWG22 – con 3 (socket)